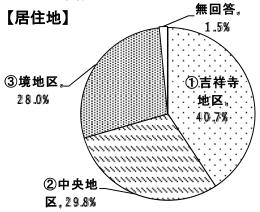

| ①吉祥寺地区 | 134 | 40.7%  |
|--------|-----|--------|
| ②中央地区  | 98  | 29.8%  |
| ③境地区   | 92  | 28.0%  |
| 無回答    | 5   | 1.5%   |
| 計      | 329 | 100.0% |

| ①持ち家の戸建て住宅     | 166 | 50.5%  |
|----------------|-----|--------|
| ②借家の戸建て住宅      | 5   | 1.5%   |
| ③分譲のマンション,共同住宅 | 62  | 18.8%  |
| ④賃貸のマンション,共同住宅 | 76  | 23.1%  |
| ⑤社宅,寮          | 14  | 4.3%   |
| <b>⑥その他</b>    | 0   | 0.0%   |
| 無回答            | 6   | 1.8%   |
| 計              | 329 | 100.0% |