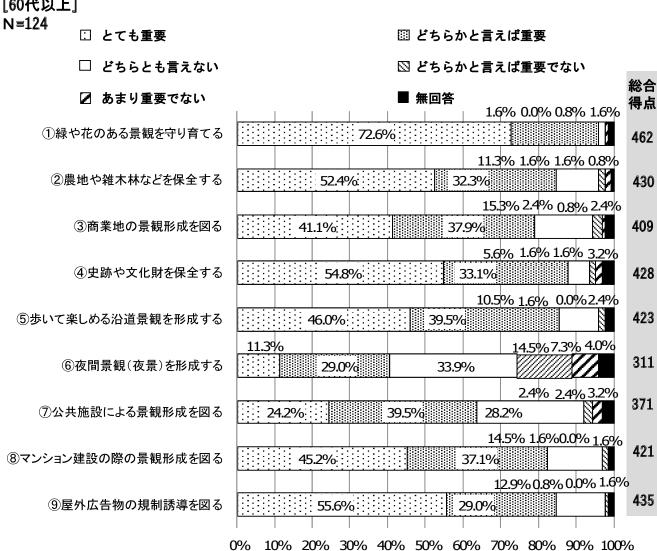

#### (3) 市民(年代別)

年代別に市民(N=329)の総合得点との差(注2)から、重要と考える取り組みについて回答を比較した所、10~30代では「商業地の景観形成を図る」、40~50代では「歩いて楽しめる沿道景観を形成する」、60代では「マンション建設の際の景観形成を図る」という回答が多い。

#### ◆各年代別にみた市民(N=329)の総合得点との差

|                                         | ①緑や花の                                   | うある景観を | 守り育てる         |                                         |        |     |         |        |       |           |
|-----------------------------------------|-----------------------------------------|--------|---------------|-----------------------------------------|--------|-----|---------|--------|-------|-----------|
|                                         |                                         |        | 性木林などを        |                                         |        |     |         |        |       |           |
|                                         |                                         |        | ③商業地 <i>0</i> |                                         |        |     |         |        |       |           |
|                                         |                                         |        |               |                                         | て化財を保全 |     |         |        |       |           |
|                                         |                                         |        |               |                                         | ⑤歩いて楽  |     |         |        |       |           |
|                                         |                                         |        |               |                                         |        |     | 見(夜景)を用 |        |       |           |
|                                         |                                         |        |               |                                         |        |     |         | とによる景観 |       |           |
|                                         |                                         |        |               |                                         |        |     |         |        |       | の景観形成を図る  |
| *************************************** | *************************************** |        |               | *************************************** |        |     |         |        | 9屋外広告 | 物の規制誘導を図る |
| 市民(N=239)<br>総合得点                       | 472                                     | 422    | 413           | 436                                     | 430    | 301 | 364     | 404    | 427   |           |
| 10~30代                                  | 1                                       | -7     | 6             | 0                                       | - 6    | -21 | - 4     | -20    | -13   |           |
| 40~50代                                  | 8                                       | -1     | 3             | 6                                       | 10     | 3   | - 4     | - 7    | 2     |           |
| 60代以上                                   | -10                                     | 8      | - 4           | - 8                                     | - 7    | 10  | 7       | 17     | 8     |           |

#### [60代以上]