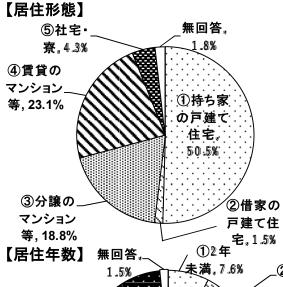

| ①吉祥寺地区 | 134 | 40.7%  |
|--------|-----|--------|
| ②中央地区  | 98  | 29.8%  |
| ③境地区   | 92  | 28.0%  |
| 無回答    | 5   | 1.5%   |
| 計      | 329 | 100.0% |

| ①持ち家の戸建て住宅     | 166 | 50.5%  |
|----------------|-----|--------|
| ②借家の戸建て住宅      | 5   | 1.5%   |
| ③分譲のマンション,共同住宅 | 62  | 18.8%  |
| ④賃貸のマンション,共同住宅 | 76  | 23.1%  |
| ⑤社宅,寮          | 14  | 4.3%   |
| <b>⑥その他</b>    | 0   | 0.0%   |
| 無回答            | 6   | 1.8%   |
| 計              | 329 | 100.0% |