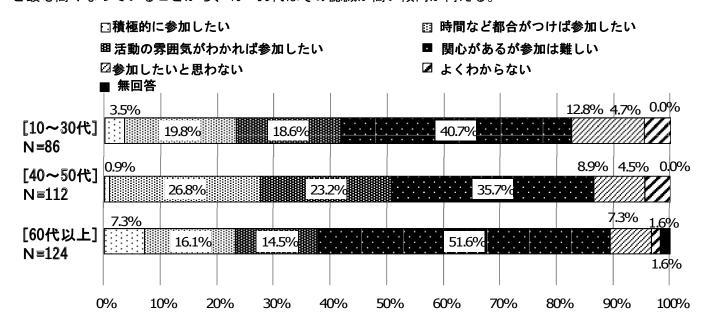

#### (3)市民(年代別)

年代別に見ると、『参加したい』は、10~30代41.9%と60代以上38.2%に比べて、40~50代が50.9%と最も高くなっていることから、40~50代はその認識が高い傾向が伺える。