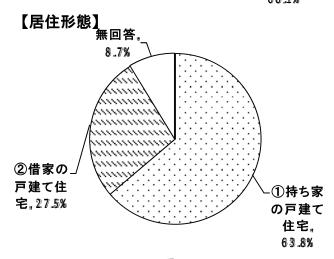

| ①吉祥寺地区 | 47 | 681%   |
|--------|----|--------|
| ②中央地区  | 2  | 2.9%   |
| ③境地区   | 0  | 0.0%   |
| ④武蔵野市外 | 0  | 0.0%   |
| 無回答    | 20 | 29.0%  |
| 計      | 69 | 100.0% |

| ①持ち家の戸建て住宅     | 44 | 63.8%  |
|----------------|----|--------|
| ②借家の戸建て住宅      | 19 | 27.5%  |
| ③分譲のマンション,共同住宅 | 0  | 0.0%   |
| ④賃貸のマンション,共同住宅 | 0  | 0.0%   |
| ⑤社宅,寮          | 0  | 0.0%   |
| ⑥その他           | 0  | 0.0%   |
| 無回答            | 6  | 8.7%   |
| 計              | 69 | 100.0% |