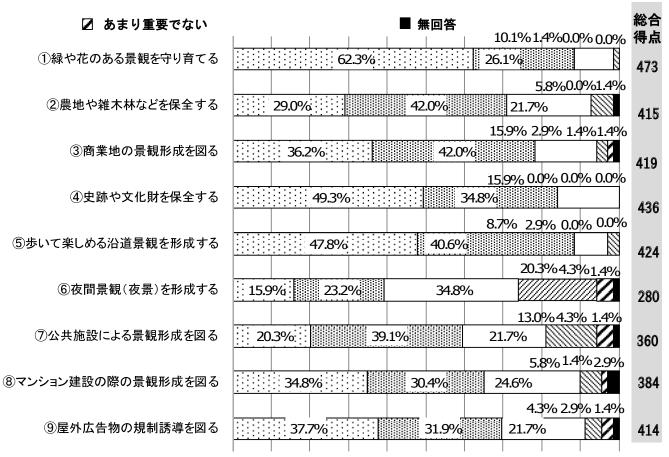

#### (3) 市民(年代別)

年代別に市民(N=329)の総合得点との差(注2)から、重要と考える取り組みについて回答を比較した所、10~30代では「商業地の景観形成を図る」、40~50代では「歩いて楽しめる沿道景観を形成する」、60代では「マンション建設の際の景観形成を図る」という回答が多い。

#### ◆各年代別にみた市民(N=329)の総合得点との差

|                                         | ①緑や花の                                   | うある景観を | 守り育てる         |                                         |        |     |         |        |       |           |
|-----------------------------------------|-----------------------------------------|--------|---------------|-----------------------------------------|--------|-----|---------|--------|-------|-----------|
|                                         |                                         |        | 性木林などを        |                                         |        |     |         |        |       |           |
|                                         |                                         |        | ③商業地 <i>0</i> |                                         |        |     |         |        |       |           |
|                                         |                                         |        |               |                                         | て化財を保全 |     |         |        |       |           |
|                                         |                                         |        |               |                                         | ⑤歩いて楽  |     |         |        |       |           |
|                                         |                                         |        |               |                                         |        |     | 見(夜景)を用 |        |       |           |
|                                         |                                         |        |               |                                         |        |     |         | とによる景観 |       |           |
|                                         |                                         |        |               |                                         |        |     |         |        |       | の景観形成を図る  |
| *************************************** | *************************************** |        |               | *************************************** |        |     |         |        | 9屋外広告 | 物の規制誘導を図る |
| 市民(N=239)<br>総合得点                       | 472                                     | 422    | 413           | 436                                     | 430    | 301 | 364     | 404    | 427   |           |
| 10~30代                                  | 1                                       | -7     | 6             | 0                                       | - 6    | -21 | - 4     | -20    | -13   |           |
| 40~50代                                  | 8                                       | -1     | 3             | 6                                       | 10     | 3   | - 4     | - 7    | 2     |           |
| 60代以上                                   | -10                                     | 8      | - 4           | - 8                                     | - 7    | 10  | 7       | 17     | 8     |           |

#### (4)市民(居住地別)

居住地別に市民(N=329)の総合得点との差から、重要と考える取り組みについて回答を比較した所、 吉祥寺地区では「マンション建設の際の景観形成を図る」、中央地区では「商業地の景観形成を図る」、 境地区では「夜間景観(夜景)を形成する」という回答が多い。

#### ◆居住地域別にみた市民 (N=329) の総合得点との差

|           | ①緑や花の | ある景観を | 守り育てる  |        |        |       |         |        |        |            |
|-----------|-------|-------|--------|--------|--------|-------|---------|--------|--------|------------|
|           |       | ②農地や雑 | 生木林などを | 保全する   |        |       |         |        |        |            |
|           |       |       | ③商業地の  | )景観形成を | 図る     |       |         |        |        |            |
|           |       |       |        | ④史跡や文  | て化財を保全 | きする   |         |        |        |            |
|           |       |       |        |        | ⑤歩いて楽  |       |         |        |        |            |
|           |       |       |        |        |        | ⑥夜間景観 | 見(夜景)を用 | 彡成する   |        |            |
|           |       |       |        |        |        |       | ⑦公共施設   | とによる景観 | 形成を図る  | 1          |
|           |       |       |        |        |        |       |         | ®マンション | ノ建設の際の | の景観形成を図る   |
|           |       |       |        |        |        |       |         |        | 9屋外広告  | 5物の規制誘導を図る |
| 市民(N=239) | 472   | 422   | 413    | 436    | 430    | 301   | 364     | 404    | 427    |            |
| 総合得点      | 472   | 422   | 413    | 430    | 430    | 301   | 304     | 404    | 427    |            |
| 吉祥寺地区     | 2     | - 2   | 12     | 7      | 2      | -1    | -7      | 15     | 13     |            |
| 中央地区      | -1    | 2     | 5      | 0      | - 8    | - 8   | 5       | 2      | 0      |            |
| 境地区       | - 4   | 3     | -18    | -11    | 6      | 9     | 3       | - 28   | -17    |            |