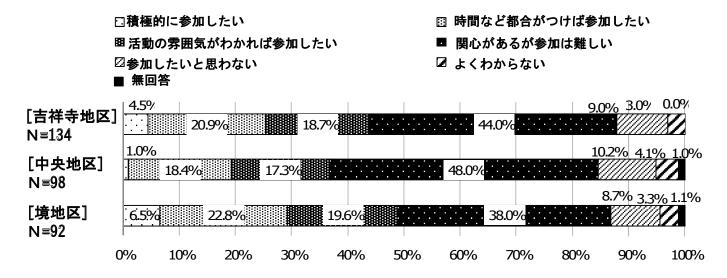

#### (4)市民(居住地別)

居住地別に市民(N=329)の総合得点との差から、重要と考える取り組みについて回答を比較した所、 吉祥寺地区では「マンション建設の際の景観形成を図る」、中央地区では「商業地の景観形成を図る」、 境地区では「夜間景観(夜景)を形成する」という回答が多い。

#### ◆居住地域別にみた市民 (N=329) の総合得点との差

|           | ①緑や花の | ある景観を | 守り育てる  |        |        |       |         |        |        |            |
|-----------|-------|-------|--------|--------|--------|-------|---------|--------|--------|------------|
|           |       | ②農地や雑 | 生木林などを | 保全する   |        |       |         |        |        |            |
|           |       |       | ③商業地の  | )景観形成を | 図る     |       |         |        |        |            |
|           |       |       |        | ④史跡や文  | て化財を保全 | きする   |         |        |        |            |
|           |       |       |        |        | ⑤歩いて楽  |       |         |        |        |            |
|           |       |       |        |        |        | ⑥夜間景観 | 見(夜景)を用 | 彡成する   |        |            |
|           |       |       |        |        |        |       | ⑦公共施設   | とによる景観 | 形成を図る  | 1          |
|           |       |       |        |        |        |       |         | ®マンション | ノ建設の際の | の景観形成を図る   |
|           |       |       |        |        |        |       |         |        | 9屋外広告  | 5物の規制誘導を図る |
| 市民(N=239) | 472   | 422   | 413    | 436    | 430    | 301   | 364     | 404    | 427    |            |
| 総合得点      | 472   | 422   | 413    | 430    | 430    | 301   | 304     | 404    | 427    |            |
| 吉祥寺地区     | 2     | - 2   | 12     | 7      | 2      | -1    | -7      | 15     | 13     |            |
| 中央地区      | -1    | 2     | 5      | 0      | - 8    | - 8   | 5       | 2      | 0      |            |
| 境地区       | - 4   | 3     | -18    | -11    | 6      | 9     | 3       | - 28   | -17    |            |

#### [吉祥寺地区]

#### N≡134

#### [中央地区] N = 98

#### [境地区]

#### (4) 市民(居住地別)

居住地別に見ると、『参加したい』は、吉祥寺地区44.1%と中央地区36.7%に比べて、武蔵境地区が48.9%と最も高くなっていることから、境地区はその認識がやや高い傾向が伺える。