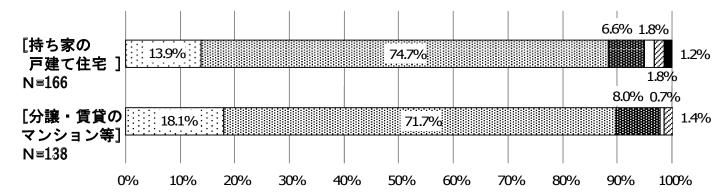

#### (5) 市民(居住形態別)

居住形態別に見ると、「きめ細かなルールを定める」は、分譲・賃貸のマンション等の方が持ち家の戸建て住宅よりも18.1%と高くなっていることから、分譲・賃貸のマンション等はその認識がやや高い傾向が伺える。

- □①建築物等の配置、色彩、植栽などについてきめ細かなルールを定める
- ■②きめ細かなルールまでは必要ないが、ある程度は周辺と調和する建築物となるように定める
- **園③新たなルールは受け入れられない、または最小限でよい**
- □ ④よくわからない □ ⑤ その他 ⑥無回答

#### (5) 市民(居住形態別)

居住形態別に見ると、「きめ細かなルールを定める」は、分譲・賃貸のマンション等の方が持ち家の 戸建て住宅よりも14.2ポイント高くなっていることから、分譲・賃貸のマンション等はその認識が高い 傾向が伺える。

- □①建築物等の配置、色彩、植栽などについてきめ細かなルールを定める
- **圏②きめ細かなルールまでは必要ないが、ある程度は周辺と調和する建築物となるように定める**
- **圏③新たなルールは受け入れられない、または最小限でよい**