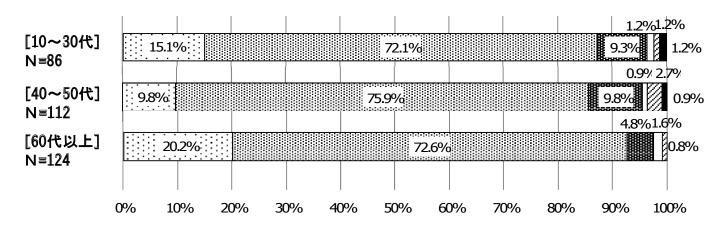

#### (3) 市民(年代別)

年代別に見ると、「ある」は40~50代が65.2%と最も高くなっていることから、40~50代は、その認識がやや高い傾向が伺える。