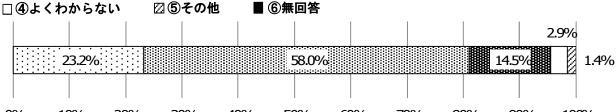

#### (1)市民

「きめ細かなルールを定める」、「ある程度のルールを定める」の合計は、89.1%となっている。

- □①建築物等の配置、色彩、植栽などについてきめ細かなルールを定める
- ■②きめ細かなルールまでは必要ないが、ある程度は周辺と調和する建築物となるように定める
- **圏③新たなルールは受け入れられない、または最小限でよい**
- □ ④よくわからない ② ⑤その他 ⑥無回答