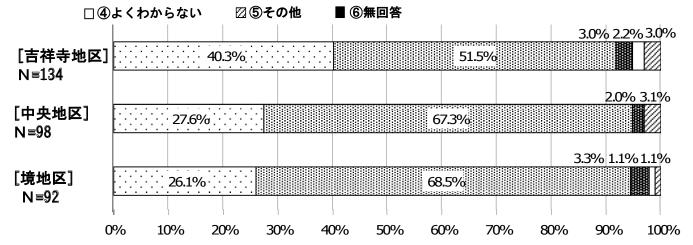

#### (4) 市民(居住地別)

居住地別に見ると、「きめ細かなルールを定める」は、吉祥寺地区が40.3%と最も高くなっていることから、吉祥寺地区はその認識が高い傾向が伺える。

- □①建築物等の配置、色彩、植栽などについてきめ細かなルールを定める
- ■②きめ細かなル―ルまでは必要ないが、ある程度は周辺と調和する建築物となるように定める
- **圏③新たなルールは受け入れられない、または最小限でよい**