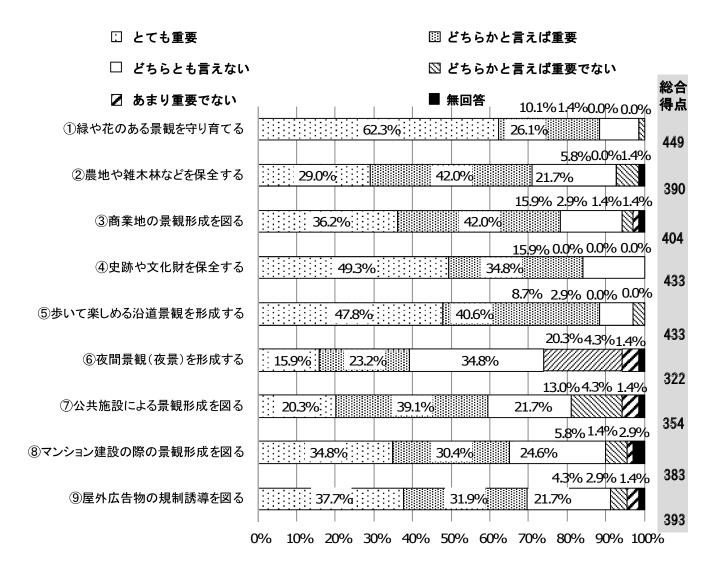

#### (2) 商業者

『総合得点』の上から2位までの回答に続き、「歩いて楽しめる沿道景観を形成する」、「商業地の 景観形成を図る」となっている。

#### (3) 市民(年代別)

年代別に市民(N=329)の総合得点との差(注2)から、重要と考える取り組みについて回答を比較した所、10~30代では「商業地の景観形成を図る」、40~50代では「歩いて楽しめる沿道景観を形成する」、60代では「マンション建設の際の景観形成を図る」という回答が多い。

#### ◆各年代別にみた市民(N=329)の総合得点との差

|                                         | ①緑や花の                                   | うある景観を | 守り育てる         |                                         |        |     |         |        |       |           |
|-----------------------------------------|-----------------------------------------|--------|---------------|-----------------------------------------|--------|-----|---------|--------|-------|-----------|
|                                         |                                         |        | 性木林などを        |                                         |        |     |         |        |       |           |
|                                         |                                         |        | ③商業地 <i>0</i> |                                         |        |     |         |        |       |           |
|                                         |                                         |        |               |                                         | て化財を保全 |     |         |        |       |           |
|                                         |                                         |        |               |                                         | ⑤歩いて楽  |     |         |        |       |           |
|                                         |                                         |        |               |                                         |        |     | 見(夜景)を用 |        |       |           |
|                                         |                                         |        |               |                                         |        |     |         | とによる景観 |       |           |
|                                         |                                         |        |               |                                         |        |     |         |        |       | の景観形成を図る  |
| *************************************** | *************************************** |        |               | *************************************** |        |     |         |        | 9屋外広告 | 物の規制誘導を図る |
| 市民(N=239)<br>総合得点                       | 472                                     | 422    | 413           | 436                                     | 430    | 301 | 364     | 404    | 427   |           |
| 10~30代                                  | 1                                       | -7     | 6             | 0                                       | - 6    | -21 | - 4     | -20    | -13   |           |
| 40~50代                                  | 8                                       | -1     | 3             | 6                                       | 10     | 3   | - 4     | - 7    | 2     |           |
| 60代以上                                   | -10                                     | 8      | - 4           | - 8                                     | - 7    | 10  | 7       | 17     | 8     |           |