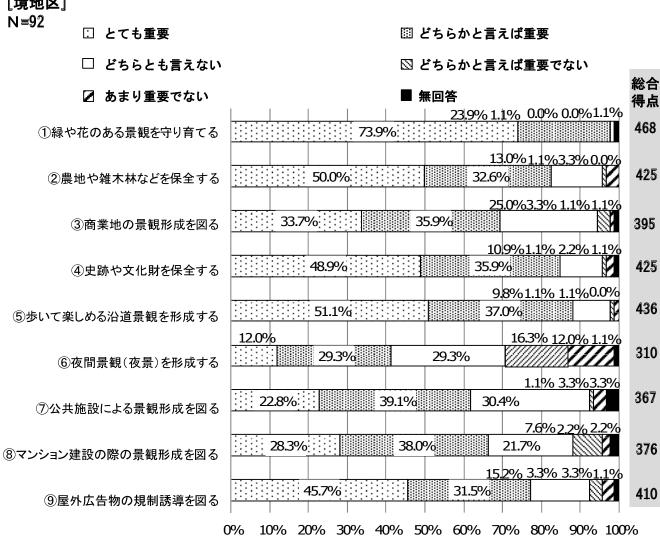

#### (4)市民(居住地別)

居住地別に市民(N=329)の総合得点との差から、重要と考える取り組みについて回答を比較した所、 吉祥寺地区では「マンション建設の際の景観形成を図る」、中央地区では「商業地の景観形成を図る」、 境地区では「夜間景観(夜景)を形成する」という回答が多い。

#### ◆居住地域別にみた市民 (N=329) の総合得点との差

|           | ①緑や花の | ある景観を | 守り育てる  |        |        |       |         |        |        |            |
|-----------|-------|-------|--------|--------|--------|-------|---------|--------|--------|------------|
|           |       | ②農地や雑 | 生木林などを | 保全する   |        |       |         |        |        |            |
|           |       |       | ③商業地の  | )景観形成を | 図る     |       |         |        |        |            |
|           |       |       |        | ④史跡や文  | て化財を保全 | きする   |         |        |        |            |
|           |       |       |        |        | ⑤歩いて楽  |       |         |        |        |            |
|           |       |       |        |        |        | ⑥夜間景観 | 見(夜景)を用 | 彡成する   |        |            |
|           |       |       |        |        |        |       | ⑦公共施設   | とによる景観 | 形成を図る  | 1          |
|           |       |       |        |        |        |       |         | ®マンション | ノ建設の際の | の景観形成を図る   |
|           |       |       |        |        |        |       |         |        | 9屋外広告  | 5物の規制誘導を図る |
| 市民(N=239) | 472   | 422   | 413    | 436    | 430    | 301   | 364     | 404    | 427    |            |
| 総合得点      | 472   | 422   | 413    | 430    | 430    | 301   | 304     | 404    | 427    |            |
| 吉祥寺地区     | 2     | - 2   | 12     | 7      | 2      | -1    | -7      | 15     | 13     |            |
| 中央地区      | -1    | 2     | 5      | 0      | - 8    | - 8   | 5       | 2      | 0      |            |
| 境地区       | - 4   | 3     | -18    | -11    | 6      | 9     | 3       | - 28   | -17    |            |

#### [境地区]