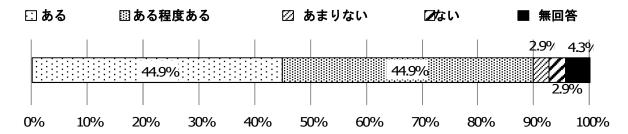

#### 質問1 あなたは、街並みや景観について関心がありますか。

「ある」、「ある程度ある」の合計は、市民と商業者共に、9割程度となっており、景観への関心が高いことが伺える。

#### (1) 市民