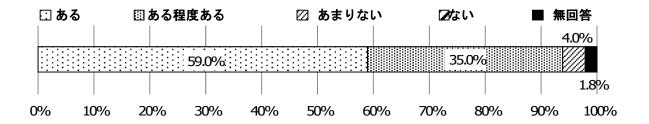

#### 質問1 あなたは、街並みや景観について関心がありますか。

「ある」、「ある程度ある」の合計は、市民と商業者共に、9割程度となっており、景観への関心が高いことが伺える。

#### (2) 商業者