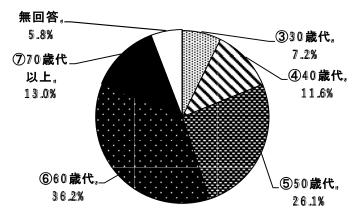

#### 【年齢】

| ①20歳未満  | 0   | 0.0%   |
|---------|-----|--------|
| ②20歳代   | 0   | 0.0%   |
| ③30歳代   | 5   | 7.2%   |
| ④40歳代   | 8   | 11.6%  |
| ⑤50歳代   | 18  | 26.1%  |
| ⑥60歳代   | 2 5 | 36.2%  |
| ⑦70歳代以上 | 9   | 13.0%  |
| 無回答     | 4   | 5.8%   |
| 計       | 69  | 100.0% |