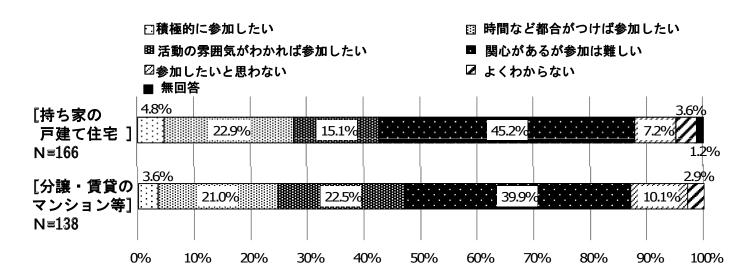

#### (5) 市民(居住形態別)

居住形態別に見ると、「きめ細かなルールを定める」は、分譲・賃貸のマンション等の方が持ち家の戸建て住宅よりも18.1%と高くなっていることから、分譲・賃貸のマンション等はその認識がやや高い傾向が伺える。

- □①建築物等の配置、色彩、植栽などについてきめ細かなルールを定める
- ■②きめ細かなルールまでは必要ないが、ある程度は周辺と調和する建築物となるように定める
- **園③新たなルールは受け入れられない、または最小限でよい**
- □ ④よくわからない □ ⑤ その他 ⑥無回答

#### (5) 市民(居住形態別)

居住形態別に見ると、「きめ細かなルールを定める」は、分譲・賃貸のマンション等の方が持ち家の 戸建て住宅よりも14.2ポイント高くなっていることから、分譲・賃貸のマンション等はその認識が高い 傾向が伺える。

- □①建築物等の配置、色彩、植栽などについてきめ細かなルールを定める
- **圏②きめ細かなルールまでは必要ないが、ある程度は周辺と調和する建築物となるように定める**
- **圏③新たなルールは受け入れられない、または最小限でよい**

#### (5) 市民(居住形態別)

居住形態別に見ると、『参加したい』は、分譲・賃貸のマンション等の方が持ち家の戸建てよりも4.3ポイント高くなっていることから、分譲・賃貸のマンション等がその認識についてやや高い傾向が伺える。