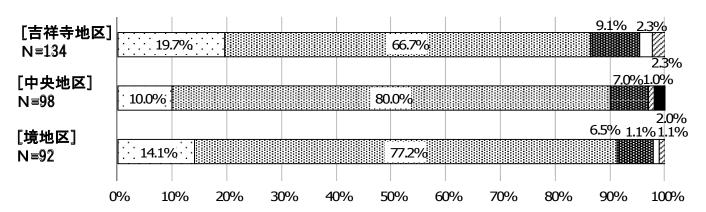

#### (4)市民(居住地別)

居住地別に市民(N=329)の総合得点との差から、重要と考える取り組みについて回答を比較した所、 吉祥寺地区では「マンション建設の際の景観形成を図る」、中央地区では「商業地の景観形成を図る」、 境地区では「夜間景観(夜景)を形成する」という回答が多い。

#### (4) 市民(居住地別)

居住地別に見ると、「きめ細かなルールを定める」については、吉祥寺地区が19.7%と最も高くなっていることから、吉祥寺地区はその認識がやや高い傾向が伺える。

- □①建築物等の配置、色彩、植栽などについてきめ細かなルールを定める
- ■②きめ細かなルールまでは必要ないが、ある程度は周辺と調和する建築物となるように定める
- **圏③新たなルールは受け入れられない、または最小限でよい**
- □ ④よくわからない
- ☑ ⑤ その他
- ⑥無回答