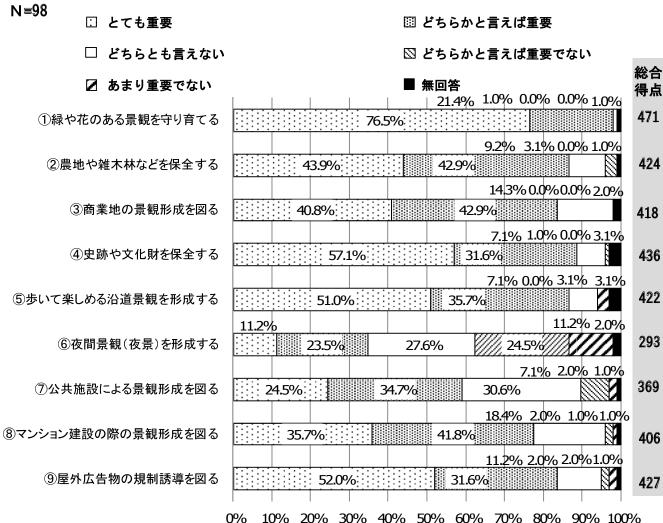

#### (4)市民(居住地別)

居住地別に市民(N=329)の総合得点との差から、重要と考える取り組みについて回答を比較した所、 吉祥寺地区では「マンション建設の際の景観形成を図る」、中央地区では「商業地の景観形成を図る」、 境地区では「夜間景観(夜景)を形成する」という回答が多い。

#### ◆居住地域別にみた市民 (N=329) の総合得点との差

|           | ①緑や花の | ある景観を | 守り育てる  |        |        |       |         |        |        |            |
|-----------|-------|-------|--------|--------|--------|-------|---------|--------|--------|------------|
|           |       | ②農地や雑 | 生木林などを | 保全する   |        |       |         |        |        |            |
|           |       |       | ③商業地の  | )景観形成を | 図る     |       |         |        |        |            |
|           |       |       |        | ④史跡や文  | て化財を保全 | きする   |         |        |        |            |
|           |       |       |        |        | ⑤歩いて楽  |       |         |        |        |            |
|           |       |       |        |        |        | ⑥夜間景観 | 見(夜景)を用 | 彡成する   |        |            |
|           |       |       |        |        |        |       | ⑦公共施設   | とによる景観 | 形成を図る  | 1          |
|           |       |       |        |        |        |       |         | ®マンション | ノ建設の際の | の景観形成を図る   |
|           |       |       |        |        |        |       |         |        | 9屋外広告  | 5物の規制誘導を図る |
| 市民(N=239) | 472   | 422   | 413    | 436    | 430    | 301   | 364     | 404    | 427    |            |
| 総合得点      | 472   | 422   | 413    | 430    | 430    | 301   | 304     | 404    | 427    |            |
| 吉祥寺地区     | 2     | - 2   | 12     | 7      | 2      | -1    | -7      | 15     | 13     |            |
| 中央地区      | -1    | 2     | 5      | 0      | - 8    | - 8   | 5       | 2      | 0      |            |
| 境地区       | - 4   | 3     | -18    | -11    | 6      | 9     | 3       | - 28   | -17    |            |

#### [中央地区] N = 98