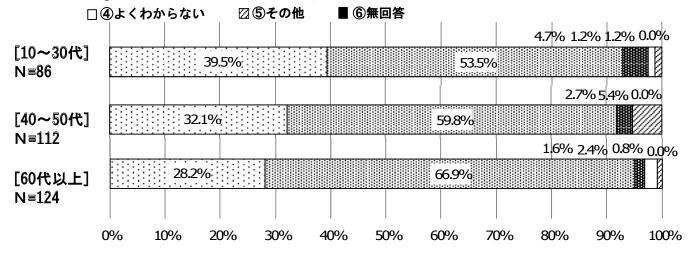

#### (3) 市民(年代別)

年代別に見ると、「きめ細かなルールを定める」は、 $10\sim30$ 代が39.5ポイントと最も高くなっていることから、 $10\sim30$ 代はその認識がやや高い傾向が伺える。

- □①建築物等の配置、色彩、植栽などについてきめ細かなルールを定める
- 甌②きめ細かなル−ルまでは必要ないが、ある程度は周辺と調和する建築物となるように定める
- **囮③新たなルールは受け入れられない、または最小限でよい**