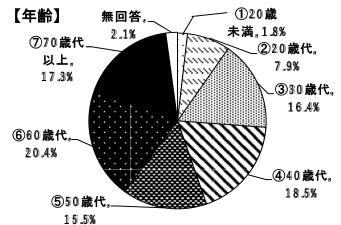

#### (1) 市民

| ①20歳未満  | 6   | 1.8%   |
|---------|-----|--------|
| ②20歳代   | 26  | 7.9%   |
| ③30歳代   | 5 4 | 16.4%  |
| ④40歳代   | 61  | 18.5%  |
| ⑤50歳代   | 51  | 15.5%  |
| ⑥60歳代   | 67  | 20.4%  |
| ⑦70歳代以上 | 57  | 17.3%  |
| 無回答     | 7   | 2 1%   |
| 計       | 329 | 100.0% |