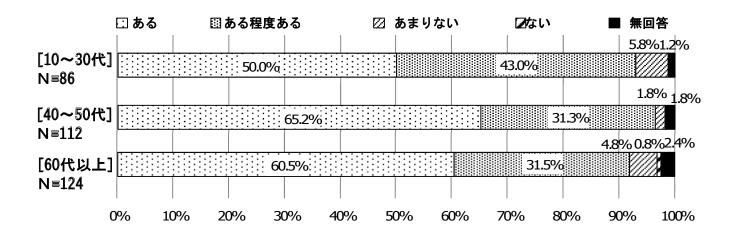

#### (3) 市民(年代別)

年代別に見ると、「ある」は40~50代が65.2%と最も高くなっていることから、40~50代は、その認識がやや高い傾向が伺える。

#### (3) 市民(年代別)

年代別に市民(N=329)の総合得点との差(注2)から、重要と考える取り組みについて回答を比較した所、10~30代では「商業地の景観形成を図る」、40~50代では「歩いて楽しめる沿道景観を形成する」、60代では「マンション建設の際の景観形成を図る」という回答が多い。

#### ◆各年代別にみた市民(N=329)の総合得点との差

|                                         | ①緑や花の                                   | うある景観を | 守り育てる         |                                         |        |     |         |        |       |           |
|-----------------------------------------|-----------------------------------------|--------|---------------|-----------------------------------------|--------|-----|---------|--------|-------|-----------|
|                                         |                                         |        | 性木林などを        |                                         |        |     |         |        |       |           |
|                                         |                                         |        | ③商業地 <i>0</i> |                                         |        |     |         |        |       |           |
|                                         |                                         |        |               |                                         | て化財を保全 |     |         |        |       |           |
|                                         |                                         |        |               |                                         | ⑤歩いて楽  |     |         |        |       |           |
|                                         |                                         |        |               |                                         |        |     | 見(夜景)を用 |        |       |           |
|                                         |                                         |        |               |                                         |        |     |         | とによる景観 |       |           |
|                                         |                                         |        |               |                                         |        |     |         |        |       | の景観形成を図る  |
| *************************************** | *************************************** |        |               | *************************************** |        |     |         |        | 9屋外広告 | 物の規制誘導を図る |
| 市民(N=239)<br>総合得点                       | 472                                     | 422    | 413           | 436                                     | 430    | 301 | 364     | 404    | 427   |           |
| 10~30代                                  | 1                                       | -7     | 6             | 0                                       | - 6    | -21 | - 4     | -20    | -13   |           |
| 40~50代                                  | 8                                       | -1     | 3             | 6                                       | 10     | 3   | - 4     | - 7    | 2     |           |
| 60代以上                                   | -10                                     | 8      | - 4           | - 8                                     | - 7    | 10  | 7       | 17     | 8     |           |