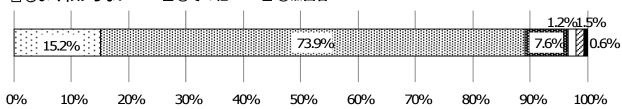

#### (1)市民

「きめ細かなルールを定める」、「ある程度のルールを定める」の合計は、89.1%となっている。

- □①建築物等の配置、色彩、植栽などについてきめ細かなルールを定める
- ■②きめ細かなルールまでは必要ないが、ある程度は周辺と調和する建築物となるように定める
- **圏③新たなルールは受け入れられない、または最小限でよい**
- □ ④よくわからない ② ⑤その他 ⑥無回答