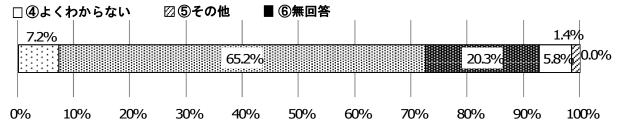

#### (3) 市民(年代別)

年代別に見ると、「きめ細かなルールを定める」は、60代以上が20.2%と最も高くなっていることから、60代以上はその認識がやや高い傾向が伺える。

- □①建築物等の配置、色彩、植栽などについてきめ細かなルールを定める
- ■②きめ細かなルールまでは必要ないが、ある程度は周辺と調和する建築物となるように定める
- **園③新たなルールは受け入れられない、または最小限でよい**
- □ ④よくわからない
- ☑ ⑤その他
- ⑥無回答