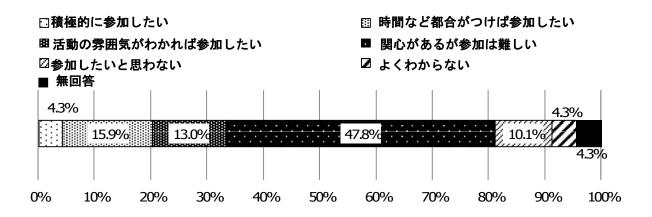

#### (2) 商業者

「関心はあるが参加は難しい」は47.8%、 『参加したい』は33.2%となっている。

(注3) 『参加したい』は、「積極的に参加したい」、「時間など都合がつけば参加したい」、 「雰囲気がわかれば参加したい」の合計。