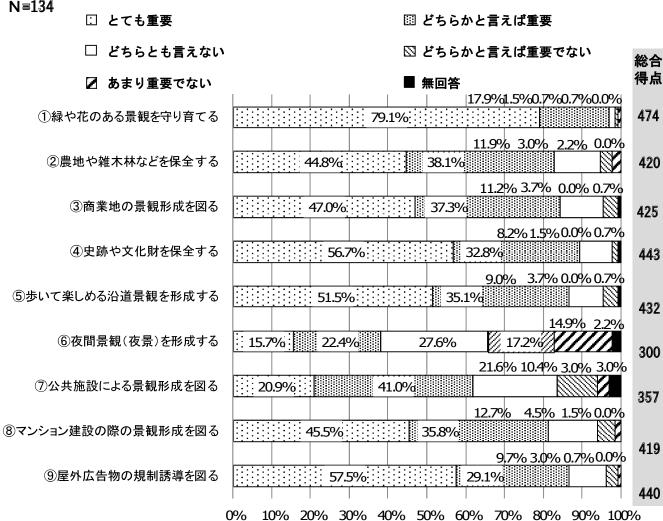

#### (4)市民(居住地別)

居住地別に市民(N=329)の総合得点との差から、重要と考える取り組みについて回答を比較した所、 吉祥寺地区では「マンション建設の際の景観形成を図る」、中央地区では「商業地の景観形成を図る」、 境地区では「夜間景観(夜景)を形成する」という回答が多い。

#### ◆居住地域別にみた市民 (N=329) の総合得点との差

|           | ①緑や花の | ある景観を | 守り育てる  |        |        |       |         |        |        |            |
|-----------|-------|-------|--------|--------|--------|-------|---------|--------|--------|------------|
|           |       | ②農地や雑 | 生木林などを | 保全する   |        |       |         |        |        |            |
|           |       |       | ③商業地の  | )景観形成を | 図る     |       |         |        |        |            |
|           |       |       |        | ④史跡や文  | て化財を保全 | きする   |         |        |        |            |
|           |       |       |        |        | ⑤歩いて楽  |       |         |        |        |            |
|           |       |       |        |        |        | ⑥夜間景観 | 見(夜景)を用 | 彡成する   |        |            |
|           |       |       |        |        |        |       | ⑦公共施設   | とによる景観 | 形成を図る  | 1          |
|           |       |       |        |        |        |       |         | ®マンション | ノ建設の際の | の景観形成を図る   |
|           |       |       |        |        |        |       |         |        | 9屋外広告  | 5物の規制誘導を図る |
| 市民(N=239) | 472   | 422   | 413    | 436    | 430    | 301   | 364     | 404    | 427    |            |
| 総合得点      | 472   | 422   | 413    | 430    | 430    | 301   | 304     | 404    | 427    |            |
| 吉祥寺地区     | 2     | - 2   | 12     | 7      | 2      | -1    | -7      | 15     | 13     |            |
| 中央地区      | -1    | 2     | 5      | 0      | - 8    | - 8   | 5       | 2      | 0      |            |
| 境地区       | - 4   | 3     | -18    | -11    | 6      | 9     | 3       | - 28   | -17    |            |

#### N≡134