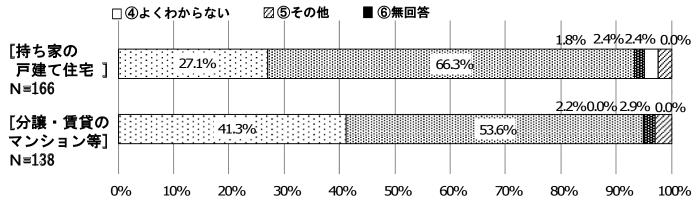

#### (5) 市民(居住形態別)

居住形態別に見ると、「きめ細かなルールを定める」は、分譲・賃貸のマンション等の方が持ち家の戸建て住宅よりも18.1%と高くなっていることから、分譲・賃貸のマンション等はその認識がやや高い傾向が伺える。

- □①建築物等の配置、色彩、植栽などについてきめ細かなルールを定める
- ■②きめ細かなルールまでは必要ないが、ある程度は周辺と調和する建築物となるように定める
- **園③新たなルールは受け入れられない、または最小限でよい**
- □ ④よくわからない □ ⑤ その他 ⑥無回答

#### (5) 市民(居住形態別)

居住形態別に見ると、「きめ細かなルールを定める」は、分譲・賃貸のマンション等の方が持ち家の 戸建て住宅よりも14.2ポイント高くなっていることから、分譲・賃貸のマンション等はその認識が高い 傾向が伺える。

- □①建築物等の配置、色彩、植栽などについてきめ細かなルールを定める
- **圏②きめ細かなルールまでは必要ないが、ある程度は周辺と調和する建築物となるように定める**
- **圏③新たなルールは受け入れられない、または最小限でよい**