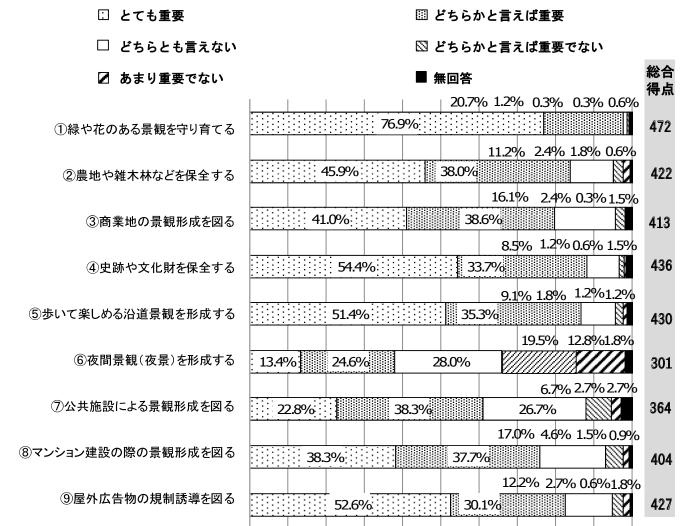

#### 質問2 武蔵野市らしい景観まちづくりを進めていくためには、どのような取組みが重要だと考 えますか。

『総合得点(注1)』の上から2位までの回答は、市民、商業者共に「緑や花のある景観を守り育てる」、「史跡や文化財を保全する」となっていることから、これらの取り組みを重要視している傾向が伺える。また、『総合得点』の上から2位までの回答に続き、市民が「屋外広告物の規制誘導を図る」、商業者が「歩いて楽しめる沿道景観を形成する」となっており、重要だと考える取り組みについては認識の違いが見られる。

#### (1) 市民

『総合得点』の上から2位までの回答に続き、「歩いて楽しめる沿道景観を形成する」 、「屋外広告物の規制誘導を図る」となっている。

0% 10% 20% 30% 40% 50% 60% 70% 80% 90% 100%

(注1) 『総合得点』とは、景観の各取り組みについて、「とても重要」から「無回答」までの6 段階の回答を5~0の点数に直したものに、割合と定数100を乗算した値とする。 例:「①緑や花のある景観を守り育てる」について見てみると、総合得点は472となる。 (5点×76.9%+4点×20.7%+3点×1.2%+2点×0.3%+1点×0.3%+0点×0.6%)×100=472

(注2) 『市民(N=329)の総合得点との差』とは、類型別総合得点から市民(N=329)の総合得点を引き算した値とする。

例: $10 \sim 30$ 代の「①緑や花のある景観を守り育てる」について見てみると、市民(N=329)の総合得点との差は1となる。

[40~50代] N≡112 □ とても重要 Ⅲ どちらかと言えば重要 □ どちらとも言えない 図 どちらかと言えば重要でない 総合 ☑ あまり重要でない ■ 無回答 得点 17.0% 0.0% 0.9% 0.0% 0.0% 480 ①緑や花のある景観を守り育てる 82.1% 10.7% 3.6% 1.8% 0.0% 421 ②農地や雑木林などを保全する 39.3% 44.6% 17.0% 1.8% 0.0% 0.9% ③商業地の景観形成を図る 40.2%::: 40.2% 416 10.7%0.9%0.0% 0.0% ④史跡や文化財を保全する 33.9% 442 54.5%: 7.1% 0.9% 0.9%0.9% ⑤歩いて楽しめる沿道景観を形成する 55.4% 34.8% 440 15.2% 0.0% 304 ⑥夜間景観(夜景)を形成する 16.1% 22.3% 26.8% 19.6% 9.8% 4.5% 0.9% 360 ⑦公共施設による景観形成を図る 36.6% 22.3%: 25.9% 16.1% 1.8% 5.4% 0.0% ⑧マンション建設の際の景観形成を図る 29.5%: 47.3% 397 11.6% 1.8% 2.7% 0.0% 429 ⑨屋外広告物の規制誘導を図る 32.1% 51.8% 0% 10% 20% 30% 40% 50% 60% 70% 80% 90% 100%