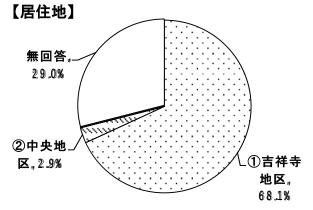

| ①吉祥寺地区 | 47 | 681%   |
|--------|----|--------|
| ②中央地区  | 2  | 2.9%   |
| ③境地区   | 0  | 0.0%   |
| ④武蔵野市外 | 0  | 0.0%   |
| 無回答    | 20 | 29.0%  |
| 計      | 69 | 100.0% |

| ①持ち家の戸建て住宅     | 44 | 63.8%  |
|----------------|----|--------|
| ②借家の戸建て住宅      | 19 | 27.5%  |
| ③分譲のマンション,共同住宅 | 0  | 0.0%   |
| ④賃貸のマンション,共同住宅 | 0  | 0.0%   |
| ⑤社宅,寮          | 0  | 0.0%   |
| ⑥その他           | 0  | 0.0%   |
| 無回答            | 6  | 8.7%   |
| 計              | 69 | 100.0% |