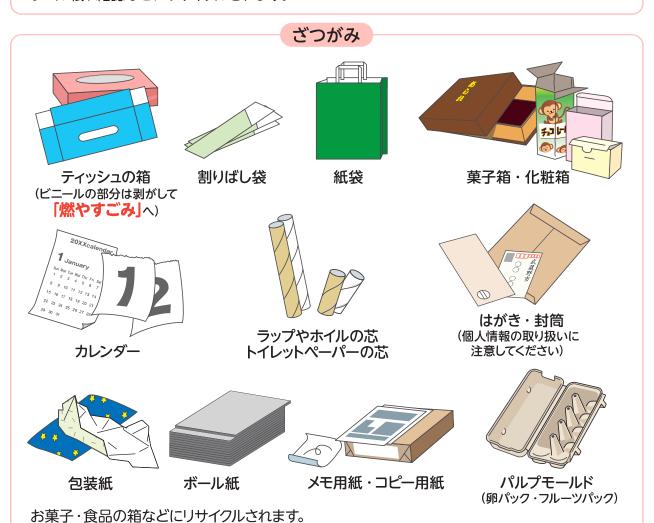

# 古紙 週10

#### 新聞・チラシ



ボール箱、絵本、 新聞紙、週刊誌、 印刷用紙などに リサイクルされ ます。

### 段ボール



段ボール箱や 紙筒などにリ サイクルされ ます。

### シュレッダー紙



トイレットペー パーなどにリサ イクルされます。

### 雑誌・古本・ノート類







ボール紙、雑誌などにリサイクルされます。





このマークは容器や包装の主な素材が紙製であることを表しており、資源化できない紙にもこのマークが表示されていることがありますのでご注意ください。 (例:飲料用の紙容器)



紙パック(牛乳パック、酒パックなどアルミ付きも可) は市役所・各市政センター・各コミセンなどの拠点 回収へ(25頁参照)。市内各スーパーマーケットの 店頭回収もご利用ください。

# 出し方

▶種類ごとにひもで束ねるか、紙袋や透明または半透明の袋(サイズは45リットル まで)に入れて出してください。ガムテープは使用しないでください。





新聞・チラシ 段ボール \*新聞とチラシを分ける必要はありません。



シュレッダー紙







雑誌



古本 ・ ノート類



に入れて出してください。 (30頁参照) 有料ごみ処理論 資源物用 30リットル相当

事業系ごみについては 事業用有料ごみ処理袋

ざつがみ 袋に「ざつがみ」と書いてください。

# 出すときの注意

- ▶雨に濡れるとカビが発生して資源化できなくなることがありますので、雨の日はできるだけ避けて出してください。 やむをえず排出する際に、所定の位置と違うところ(屋根の下など)に出された場合は回収できません。
- ●以下のものは「燃やすごみ」へ

#### 汚れた紙・和紙



汚れた紙

和紙

香りの付いた紙



線香の箱



洗剤の箱

●1回の排出量は3袋(3束)以下でお願いします。

収集日の前開庁日までに電話でご相談ください。

防水加工された紙・アルミ加工の紙・ワックスの付いた紙・感熱紙



紙皿・紙コップ



カップ麺のフタ





ビール缶6缶パックの紙



飲料用容器



クッション封筒

#### 写真



昇華転写紙 (捺染紙・アイロンプリント紙)



4袋以上(上限20袋)