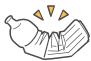

# 出し方

▶軽くゆすいで、透明または半透明の袋(サイズは45リットルまで)に必ず入れて出してください。

ふたとラベルは必ず取って「プラス チック製容器包装」の日に出して ください。

ᠺ ペットボトルは切らずにできるだけ つぶして出してください。

※市内各スーパーマーケットの店頭回収も ご利用ください。

🕗 軽くゆすいでください。

透明または半透明の袋 (サイズは45リットルまで)に 入れて出してください。