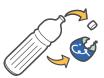

# ペットボトル

●ペットボトルマークのある、飲料や調味料などが入った容器です。

※ポリエステル繊維などとしてリサイクルされます。

# 出し方

▶軽くゆすいで、透明または半透明の袋(サイズは45リットルまで)に必ず入れて出してください。

ふたとラベルは必ず取って「プラス チック製容器包装」の日に出して ください。

ᠺ ペットボトルは切らずにできるだけ つぶして出してください。

※市内各スーパーマーケットの店頭回収も ご利用ください。

🕗 軽くゆすいでください。

透明または半透明の袋 (サイズは45リットルまで)に 入れて出してください。