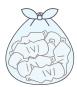

# 出し方

▶軽くゆすいで、透明または半透明の袋(サイズは45リットルまで)に必ず入れて出してください。

ふたとラベルは必ず取って「プラス チック製容器包装」の日に出して ください。

ᠺ ペットボトルは切らずにできるだけ つぶして出してください。

※市内各スーパーマーケットの店頭回収も ご利用ください。

🕗 軽くゆすいでください。

透明または半透明の袋 (サイズは45リットルまで)に 入れて出してください。