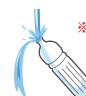

# 出し方

▶軽くゆすいで、透明または半透明の袋(サイズは45リットルまで)に必ず入れて出してください。

ふたとラベルは必ず取って「プラス チック製容器包装」の日に出して ください。

ᠺ ペットボトルは切らずにできるだけ つぶして出してください。

※市内各スーパーマーケットの店頭回収も ご利用ください。

🕗 軽くゆすいでください。

透明または半透明の袋 (サイズは45リットルまで)に 入れて出してください。